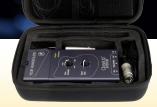

#### CORE CLOSEUP<sup>®</sup> **COMPONENTS:**

SYSTEM PROCESSOR **CUSTOM STRING GUITAR MIC** W/SOUNDHOLE MIC W/3ft CABLE

#### ACCESSORIES INCLUDED:

(6ft)

CABLE (9ft)

ADAPTER

MUTE PEDAL USB POWER

ADAPTER