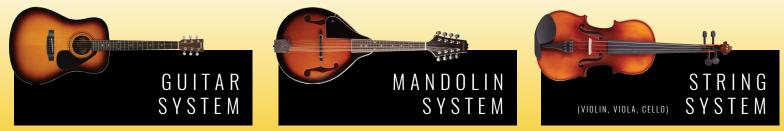

o four instrument profiles

- Headphone out option for monitoring or overdubbing
- Built-in USB Audio Interface with Zero-Latency Monitoring for direct digital recording
- Mute footswitch for tuning or switching instruments
- Three power options: (9V DC, USB, 9V Battery)

The acoustic guitar track had NO LEAKAGE (vocal or drums) and sounded great. We used the basic acoustic track in the final mix. No piezo anywhere in sight!!!

#### This is a first in my 40 years of recording.

Grammy winning producer, musician, songwriter and audio engineer

FOR MORE INFORMATION ON OUR PRODUCTS: WWW.YOURHEAVEN.NET EMAIL:CLOSEUP@YOURHEAVEN.NET PHONE:(401) 753-3453

# THE CLOSEUP<sup>®</sup> SYSTEM

MORE ACCURATE THAN A PICKUP BETTER SOUND ISOLATION THAN A TRADITIONAL MIC

## A SOLUTION FOR EVERY PLAYER





#### CORE CLOSEUP<sup>®</sup> **COMPONENTS:**

SYSTEM PROCESSOR **CUSTOM STRING GUITAR MIC** W/SOUNDHOLE MIC W/3ft CABLE



#### ACCESSORIES INCLUDED:

(6ft)



CABLE (9ft)



ADAPTER



MUTE PEDAL USB POWER

ADAPTER

### **AUDIO FIDELITY**



Your sound, just louder. The Your Heaven® CloseUp® System offers superior clarity and signal fidelity with its patented hardware and software.

Only 0.63dB of mean spectral deviation was recorded in our benchmarks, outperforming hypercardioid mics and builtin pickups.

deviation

Mean Spectral **Deviation from** Omnidirectional reference mic

## SOUND ISOLATION

CloseUp® technology achieves superior sound isolation, while rich, natural sound is captured, rejecting ambient noise and feedback.

PERCEIVED DISTANCE OF UNWANTED

The CloseUp® System outp