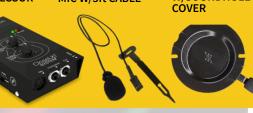

#### CORE CLOSEUP<sup>®</sup> **COMPONENTS:**

SYSTEM PROCESSOR **CUSTOM STRING GUITAR MIC** W/SOUNDHOLE MIC W/3ft CABLE

#### ACCESSORIES INCLUDED:

(6ft)

CABLE (9ft)

ADAPTER

MUTE PEDAL USB POWER

ADAPTER