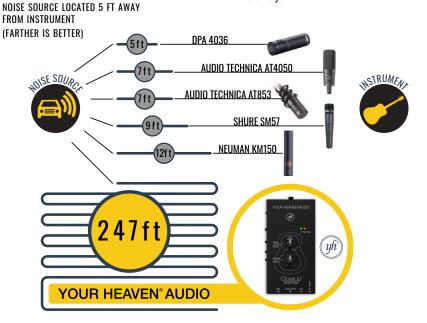

## SOUND ISOLATION

CloseUp® technology achieves superior sound isolation, while rich, natural sound is captured, rejecting ambient noise and feedback.

PERCEIVED DISTANCE OF UNWANTED

The CloseUp® System outperforms five industry-leading mics in our benchmark recordings, making an unwanted noise source located 5ft from the instrument sound like it is 247ft awav.